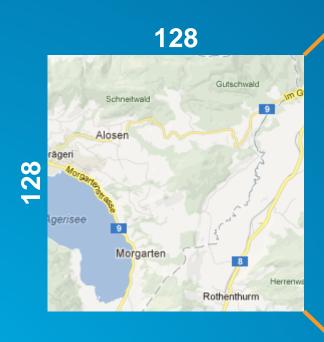

## **Vector Tiles**

**Why Vector Tiles?** 

Raster tiles for high dpi devices

#### Why vector tiles?

- GPUs have changed the landscape
  - On your devices (OpenGL)
  - In your browser (WebGL)
  - On your desktop (DirectX, OpenGL)
  - Even in virtualized systems (vGPU)
- Vector data can remain vector
- Raster data still best served as raster in most circumstances

#### Advantages of vector tiles

#### Display quality

- Best possible resolution for Retina displays
- Small efficient format