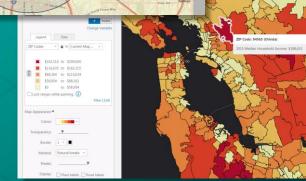

nGL)
  - Even in virtualized systems (vGPU)
- Vector data can remain vector
- Raster data still best served as raster in most circumstances

#### Advantages of vector tiles

#### Display quality

- Best possible resolution for Retina displays
- Small efficient format

#### Dynamic labeling

- Clearer, more readable text
- On the fly labeling for heads up display

#### Map Styling

- Streets, Topo, Canvas from one tileset
- Day and Night mode
- Restyling



#### **Cooking process**

- Entire world
  - ~ 8hrs on a desktop machine
  - Tiles ~ 13 GB
  - Multiple styles can use the same tiles

- Compared to raster
  - ~ many weeks on a server cluster per map style
  - Tiles ~ 20 TB

## See — Understand — Decide



#### ArcGIS for Desktop



#### **Community Analyst**

Esri Community Analyst





**Business Analyst** 

Insights

#### Explorer for ArcGIS



ArcGIS Earth

#### **Field Operations**

Monitor the progress and effectiveness of your field operations

Plan, organize, prioritize and assign work COORDINATE ArcGIS CAPTURE Receive assignments, communicate NAVIGATE status and coordinate with others

Conduct surveys, inspections, collect new information and document status



Get where you need to be, optimize your travel routes, use your own data



#### Workforce for ArcGIS





Field Operations

NAVIGATE

PLAN

COORDINATE

NAVIGATE

Workforce for ArcGIS

Work as a Team
Now in Beta

### Survey123 for ArcGIS





Smart Forms
Now in Beta
Source Code Available

## Drone2Map for ArcGIS



Drone2Map for ArcGIS



2D Imagery, Point Clouds,
3D Meshes
Now in Beta



## Field Operati