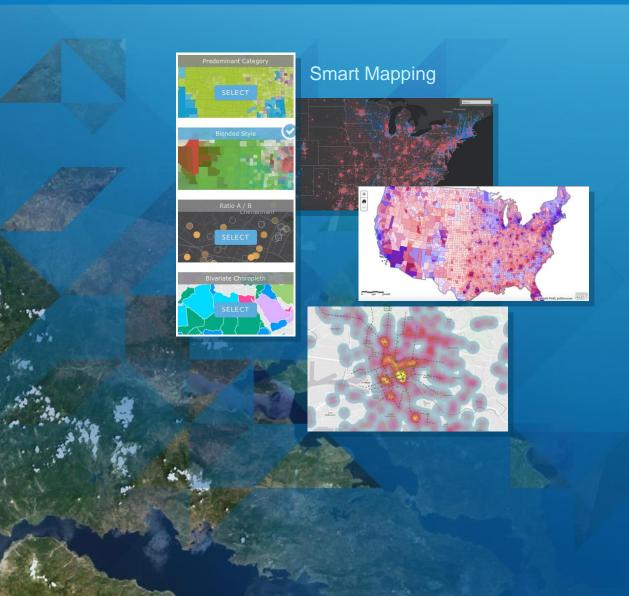

## Technologietrends und Impressionen

#### **Technologietrends und Impressionen**

- ArcGIS Plattform als Ganzes, WebGIS
- ArcGIS Pro
  - Inkl. SDK
- Vector Tiles
- Apps

## ArcGIS GeoInformation Model now also Integrates Maps & Scenes, Layers and Analytics



## Organizations are Fully Leveraging Their Information Assets



Opening up, Integrating and Simplifying Everything

# Mapping



#### Vector Tiles



#### Data Visualization





## **Vector Tiles**

**Why Vector Tiles?** 

Raster tiles for high dpi devices





#### Why vector tiles?

- GPUs have changed the landscape
  - On your devices (OpenGL)
  - In your browser (WebGL)
  - On your desktop (DirectX, OpenGL)
  - Even in virtualized systems (vGPU)
- Vector data can remain vector
- Raster data still best served as raster in most circumstances

#### Advantages of vector tiles

#### Display quality

- Best possible resolution for Retina displays
- Small efficient format

#### Dynamic labeling

- Clearer, more readable text
- On the fly labeling for heads up display

#### Map Styling

- Streets, Topo, Canvas from one tileset
- Day and Night mode
- Restyling



#### **Cooking process**

- Entire world
  - ~ 8hrs on