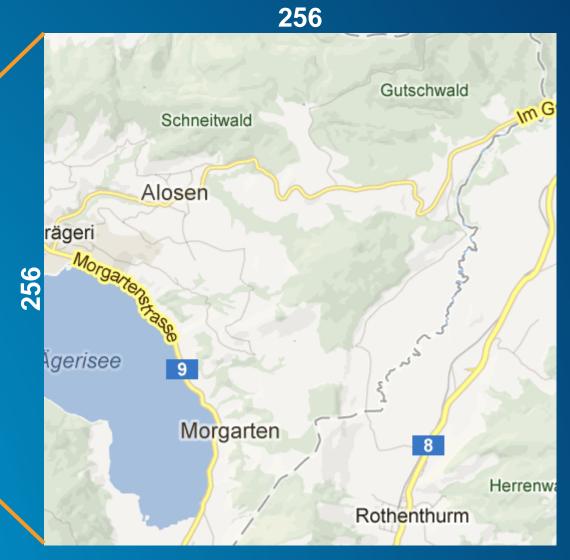

## **Vector Tiles**

**Why Vector Tiles?** 

Raster tiles for high dpi devices

#### Why vector tiles?

- GPUs have changed the landscape
  - On your devices (OpenGL)
  - In your browser (WebGL)
  - On your desktop (DirectX, OpenGL)
  - Even in virtualized systems (vGPU)
- Vector data can remain vector
- Raster data still best served as raster in most circumstances

#### Advantages of vector tiles

#### Display quality

- Best possible resolution for Retina displays
- Small efficient format