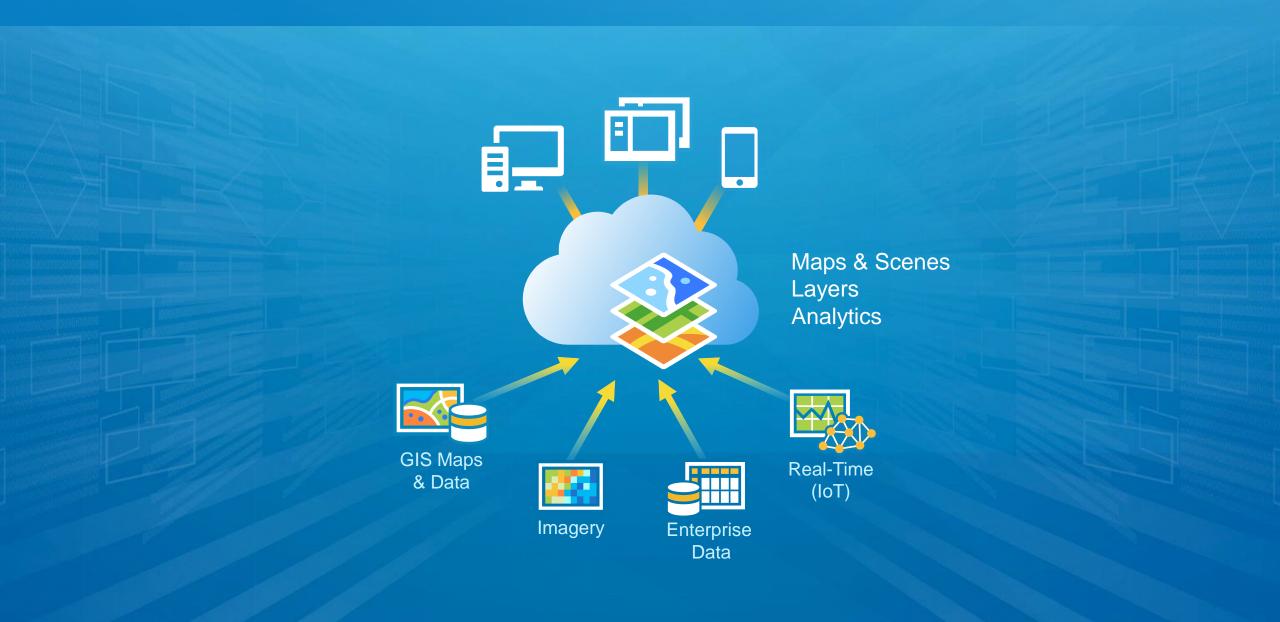

## ArcGIS GeoInformation Model now also Integrates Maps & Scenes, Layers and Analytics

## Organizations are Fully Leveraging Their Information Assets

Opening up, Integrating and Simplifying Everything