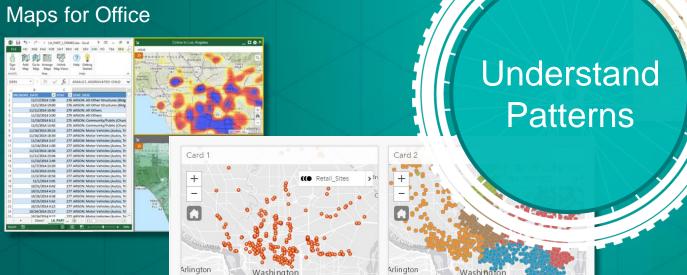

penGL)
  - Even in virtualized systems (vGPU)
- Vector data can remain vector
- Raster data still best served as raster in most circumstances

#### Advantages of vector tiles

#### Display quality

- Best possible resolution for Retina displays
- Small efficient format

#### Dynamic labeling

- Clearer, more readable text
- On the fly labeling for heads up display

#### Map Styling

- Streets, Topo, Canvas from one tileset
- Day and Night mode
- Restyling



#### **Cooking process**

- Entire world
  - ~ 8hrs on a desktop machine
  - Tiles ~ 13 GB
  - Multiple styles can use the same tiles

- Compared to raster
  - ~ many weeks on a server cluster per map style
  - Tiles ~ 20 TB

## See — Understand — Decide



#### ArcGIS for Desktop



#### **Community Analyst**

Esri Community Analyst





**Business Analyst** 

Insights

#### Explorer for ArcGIS



ArcGIS Earth

#### **Field Operations**

Monitor the progress and effectiveness of your field operations

Plan, organize, prioritize and assign work COORDINATE ArcGIS CAPTURE Receive assignments, communicate NAVIGATE status and coordinate with others

Conduct surveys, inspections, collect new information and document status



Get where you need to be, optimize your travel routes, use your own data



#### Workforce for ArcGIS





Field Operations

NAVIGATE

PLAN

COORDINATE

NAVIGATE

Workforce for ArcGIS

Work as a Team
Now in Beta

### Survey123 for ArcGIS





Smart Forms
Now in Beta
Source Code Available

## Drone2Map for ArcGIS



Drone2Map for ArcGIS



2D Imagery, Point Clouds,
3D Meshes
Now in Beta



## Field Opera