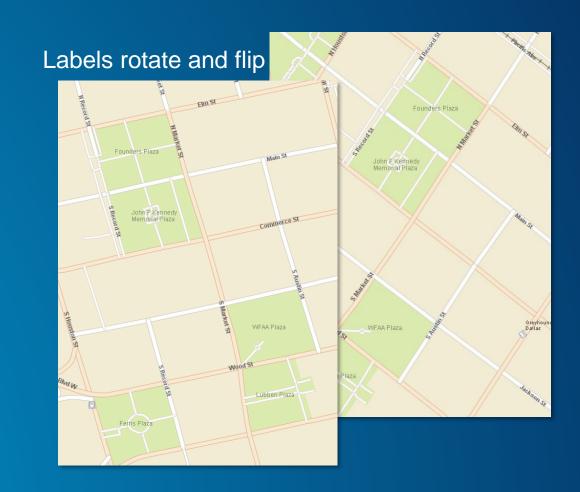

#### Dynamic labeling

- Clearer, more readable text
- On the fly labeling for heads up display