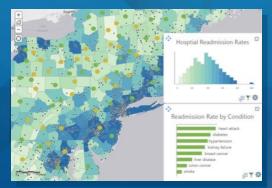

## Technologietrends und Impressionen

#### **Technologietrends und Impressionen**

- ArcGIS Plattform als Ganzes, WebGIS
- ArcGIS Pro
  - Inkl. SDK
- Vector Tiles
- Apps

## ArcGIS GeoInformation Model now also Integrates Maps & Scenes, Layers and Analytics



## Organizations are Fully Leveraging Their Information Assets



Opening up, Integrating and Simplifying Everything

# Mapping



#### Vector Tiles



#### Data Visualization





## **Vector Tiles**

**Why Vector Tiles?** 

Raster tiles for high dpi devices





#### Why vector tiles?

- GPUs have changed the landscape
  - On your devices (OpenGL)
  - In your browser (WebGL)
  - On your desktop (DirectX, OpenGL)
  - Even in virtualized systems (vGPU)
- Vector data can remain vector
- Raster data still best served as raster in most circumstances

#### Advantages of vector tiles

#### Display quality

- Best possible resolution for Retina displays
- Small efficient format

#### Dynamic labeling

- Clearer, more readable text
- On the fly labeling for heads up display

#### Map Styling

- Streets, Topo, Canvas from one tileset
- Day and Night mode
- Restyling



#### **Cooking process**

- Entire world
  - ~ 8hrs on a desktop machine
  - Tiles ~ 13 GB
  - Multiple